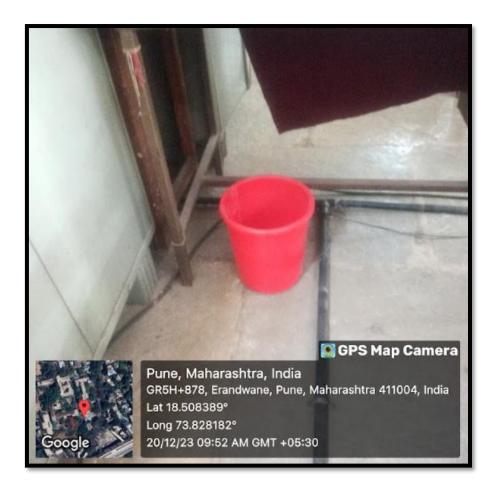

#### **Dustbin Kept in College Premises in Various Places**

The college has installed separate bins for dry and wet waste across its premises, including washrooms, classrooms, halls, laboratories, and corridors. Sanitation workers are responsible for segregating the waste and delivering it to the municipal corporation.