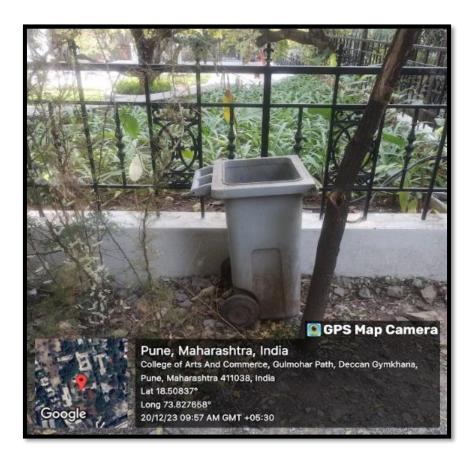

#### **Dustbin Kept in College Premises in Various Places**

The college has installed separate bins for dry and wet waste across its premises, including washrooms, classrooms, halls, laboratories, and corridors. Sanitation workers are responsible for segregating the waste and delivering it to the municipal corporation.