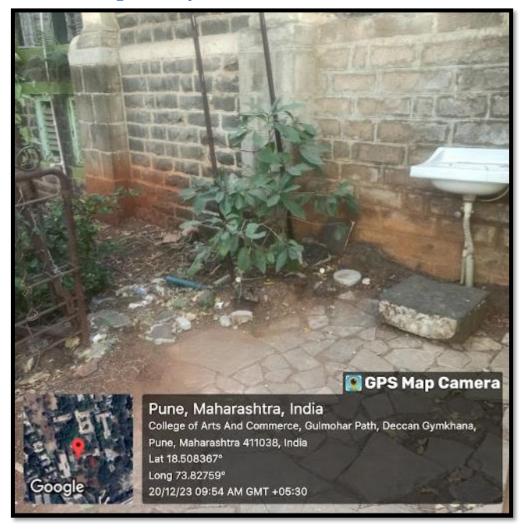

**Liquid Waste Management System** 

The college has implemented a system to utilize wastewater for gardening purposes. The washbasins for students are strategically positioned in high-traffic areas, and the wastewater is channeled to supply the garden situated in front of the washrooms and the principal's cabin.