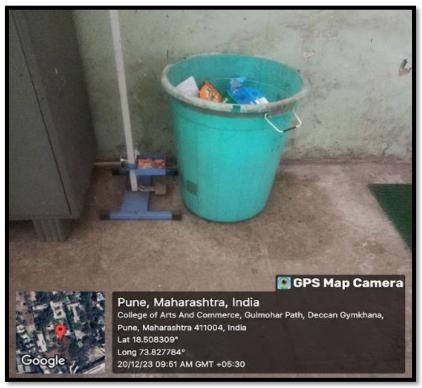

#### **Dustbin Kept in College Premises in Various Places**

The college has installed separate bins for dry and wet waste across its premises, including washrooms, classrooms, halls, laboratories, and corridors. Sanitation workers are responsible for segregating the waste and delivering it to the municipal corporation.