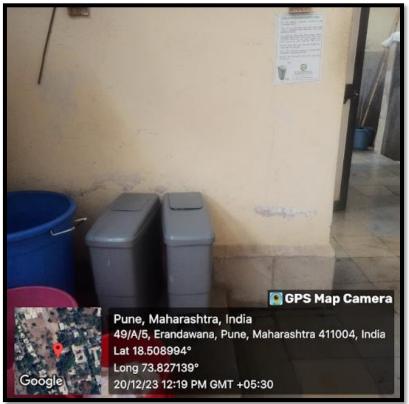

#### **Dustbin Kept in College Premises in Various Places**

The college has installed separate bins for dry and wet waste across its premises, including washrooms, classrooms, halls, laboratories, and corridors. Sanitation workers are responsible for segregating the waste and delivering it to the municipal corporation.