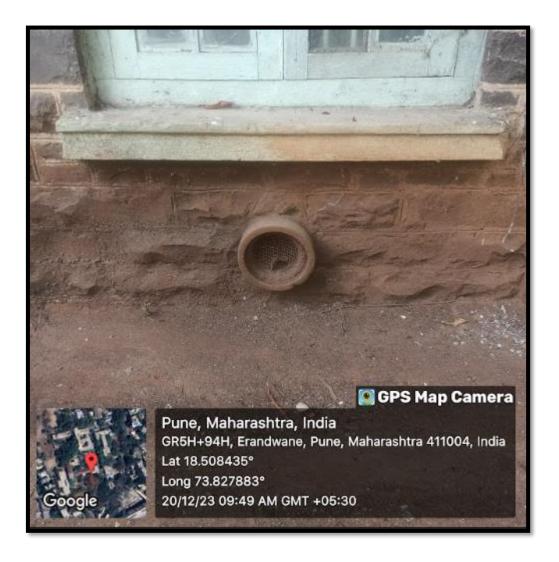

#### **Underground Water Supply System**

Due to the specific slope of the college building, a meticulous plan was devised to facilitate the drainage of percolating water away from beneath the structure, particularly during the monsoon season. This consideration was taken into account during the construction of the building at that time.